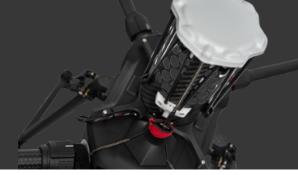

# **DRS-M 210 SOLUTION**

DRS M210 V2 is designed for the DJI Matrice 210 V2 series. It is installed on top of the main frame and connected via the drone's built-in SDK. Our fault detection algorithms have been optimized for the M210 V2, based on the large amounts of flight data we have collected from test and cooperating customers. DRS M210 V2 is an ultra-lightweight parachute solution, designed to minimally impact the limited payload capacity of the M210 V2, while providing maximum flight safety