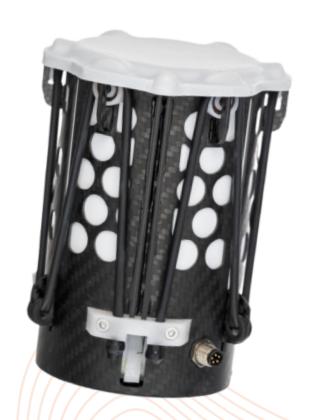

# **DRS-M 210 SOLUTION**

DRS M210 V2 is designed for the DJI Matrice 210 V2 series. It is installed on top of the main frame and connected via the drone's built-in SDK. Our fault detection algorithms have been optimized for the M210 V2, based on the large amounts of flight data we have collected from test and cooperating customers. DRS M210 V2 is an ultra-lightweight parachute solution, designed to minimally impact the limited payload capacity of the M210 V2, while providing maximum flight safety

### System weight

~ 400 g

# Height/Diameter

130 mm / 75 mm