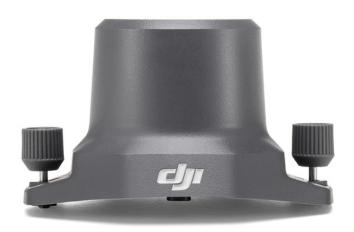

# MAVIC 3 ENTERPRISE SERIES RTK MODULE

#### **OVERVIEW**

DJI Mavic 3 Enterprise Series RTK Module is compatible with DJI Mavic 3 Enterprise Series aircraft. It provides centimeter-level precision positioning when used with the Network RTK service, Custom Network RTK service, or D-RTK 2 Mobile Station.

#### **HIGHLIGHTS**

Compatible with DJI Mavic 3 Enterprise Series aircraft. Enables centimeter-level positioning with low power consumption and powerful performance.