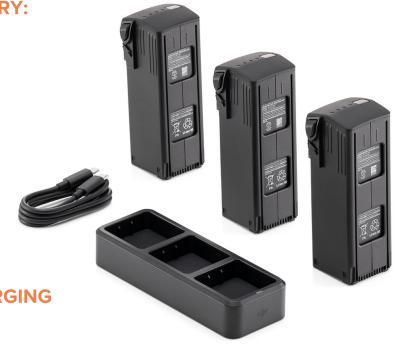

### IN THE BOX

DJI Mavic 3 Intelligent Flight Battery × 3
DJI Mavic 3 Battery Charging Hub (100W) × 1