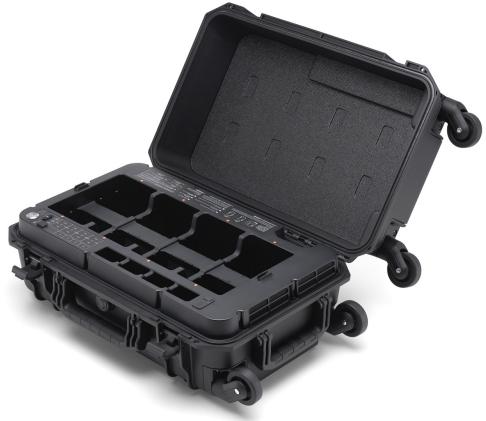

#### **OVERVIEW**

The battery station is a one-stop solution for battery charging, storage, and transport. The new Storage Mode and Ready-to-Fly Mode improve charging efficiency and extend the battery life. The new 360°- movement wheels facilitate more convenient transportation and transitions. The battery station provides eight TB65 battery ports, four WB37 battery ports, one USB-C maintenance port, one USB-C charging port, and one USB-A charging port. It can charge up to two TB65 batteries and one WB37 battery simultaneously.