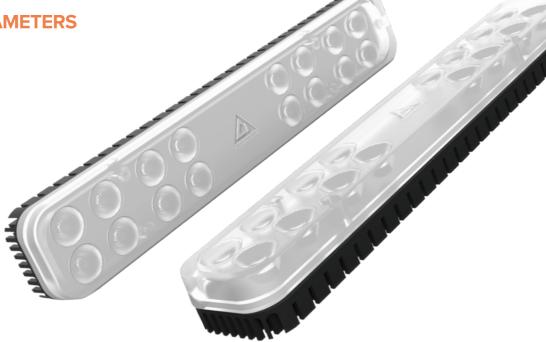

# CONCENTRATED LIGHT FAST VENTILATION

- 30-degree high concentrated optic lens
- More concentrated lighting illumination
- Patented ventilation design for efficient ventilation
- More efficient heat dissipation

## HIGH POWER AND STRONG BRIGHTNESS

- 48V power supply design
- Power up to 150W
- 17000 lm
- Large lighting range