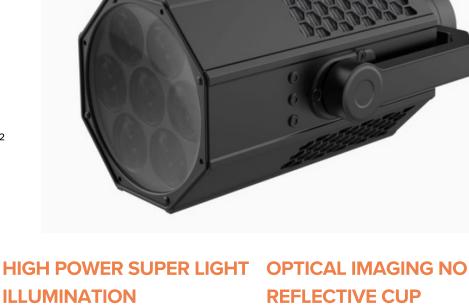

### STANDARD INTERFACE FOR **GENERAL PAYLOADS**

- Use the DJI Skyport V2.0 interface
- Adapting to DJI matrix
- M300/350 RTK
- czi general quick release

- 7 LED beads
- 300W high power
- 21000lm lumen value
- 45 degree illumination for
- a larger area

# **REFLECTIVE CUP**

- Optical lens imaging technology
- Even and clear brightness
- No reflective cup designs
- No side effects light spot