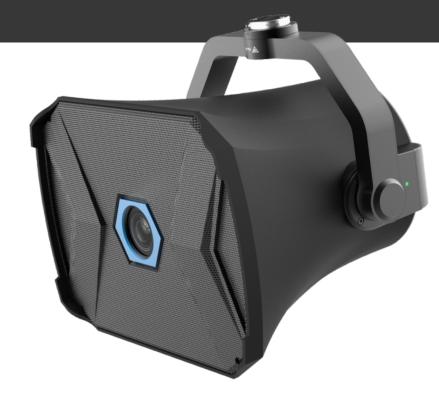

### **TECHNICAL PARAMETERS**

Model

MP140

**Dimensions** 

225\*273\*225 mm

Weight

2.7 kg

Maximum sound pressure

150W

**Operating temperature** 

15°C~+40°C

Mounted interface

DJI Skyport V2.0

(Suitable for DJI M300/350 RTK) czi quick release adapter ring

**Communication link** 

DJI PSDK link

Pitch angle

0-80

#### **Audio formats**

mp3/wav/m4a/flac/aac

Camera

1080P FOV: 120°

Console

Aircraft Console / CZI

# **BUILT-IN FULL HD CAMERA**

- 1080P
- FOV: 120°