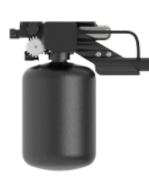

#### Model

FT10

#### Size

785\*128\*230mm

## Weight

Product 2298±50g

# Compatible fuel

75% alcohol

### Maximum volume

≤1.5L

### Ignition method

High-pressure pulse ignition

# Adjustable nozzle angle range

Pitch ±15° Horizontal ±20°

#### Flaming distance

3 ~ 7m adjustable (no wind)

#### **Supported Drone**

DJI M300/350 RTK

#### Load interface

DJI Skyport

#### Rated power

40W

## **Minimum Working time**

Single continuous operating time≥ 50S