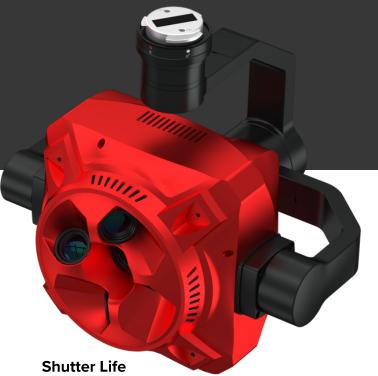

# **SHARE 203S PRO**

# **OVERALL**

Name

SHARE 203S PRO

Size

130\*130\*99.5mm;

182.5\*203\*196.6mm(with gimbal)

Weight

830g; 1280g(with gimbal)

**IP Rate** 

IP5X

**Compatible Platform** 

DJI M300 RTK、Other multi-rotor and fixed-wing UAVs

Power Supply

External Power supply with DC 12-50V

Interface

DJI Skyport interface & General interface

**Effective Pixels** 

45 million (total 225 million pixels)

**Sensor Size** 

Sensor size: 36×24mm(Full-frame);

Pixel size: 4.4μm Image Resolution

8192×5460 px

# **Acquired Data**

Images including GPS and camera parameter / POS file

**Focal length** 

Fixed focus Side view:56mm Top-down

view: 40mm

**Tilt Angle** 

45 degree

**ISO Option** 

50-200,50-400,50-640,50-800,50-

1000,50-1600

**Shutter Speed** 

1/500,1/640,1/800,1/1000,1/1250

S-GS Global Shutter; Shutter warranty life 500,000 times

**Aperture Size** Fix to F5.6

**Storage** 

Removable storage module with capacity of 1280GB\*2

#### **GIMBAL**

**Stabilization System** 3 axis (pitching, rolling or yawing)

Installation Method Integrated quick release interface

Movement Range Pitching: -120°to +45°;

Rolling: ±25°; Yawing: ±160°