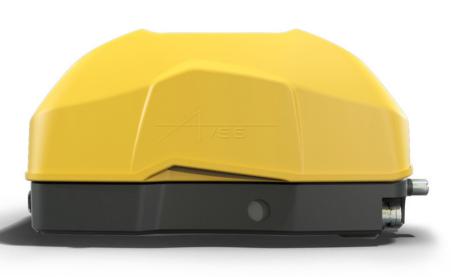

## Parachute Recovery System for DJI M350 RTK

## PERFORMANCE OVERVIEW

## **COMPLETE SET INCLUDES**

One Parachute Pod<sup>™</sup> Rugged GPC protective case Electronic module Flight termination system Autonomous triggering System Attachment bracket Manual triggering device Electronic module batteries One (1) year, three (3) deployment warranty CAA & ASTM F3322 documentation