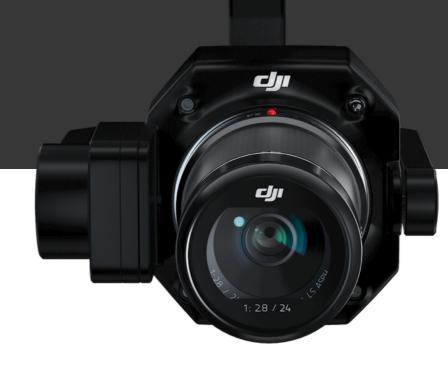

## **ZENMUSE P1**

### **CAMERA**

#### **Sensor**

Sensor size (Still): 35.9×24 mm (Full frame) Sensor size (Max video recording area): 34×19

mm

Effective Pixels: 45MP Pixel size: 4.4 µm

### **Supported Lenses**

DJI DL 24mm F2.8 LS ASPH (with lens hood and

balancing ring/filter), FOV 84°

DJI DL 35mm F2.8 LS ASPH (with lens hood and

balancing ring/filter), FOV 63.5°

DJI DL 50mm F2.8 LS ASPH (with lens hood and

60fps

**Stabilized System** 

3-axis (tilt, roll, pan)

**Angular Vibration Range** 

±0.01°

Mount

Detachable DJI SKYPORT

**Mechanical Range** 